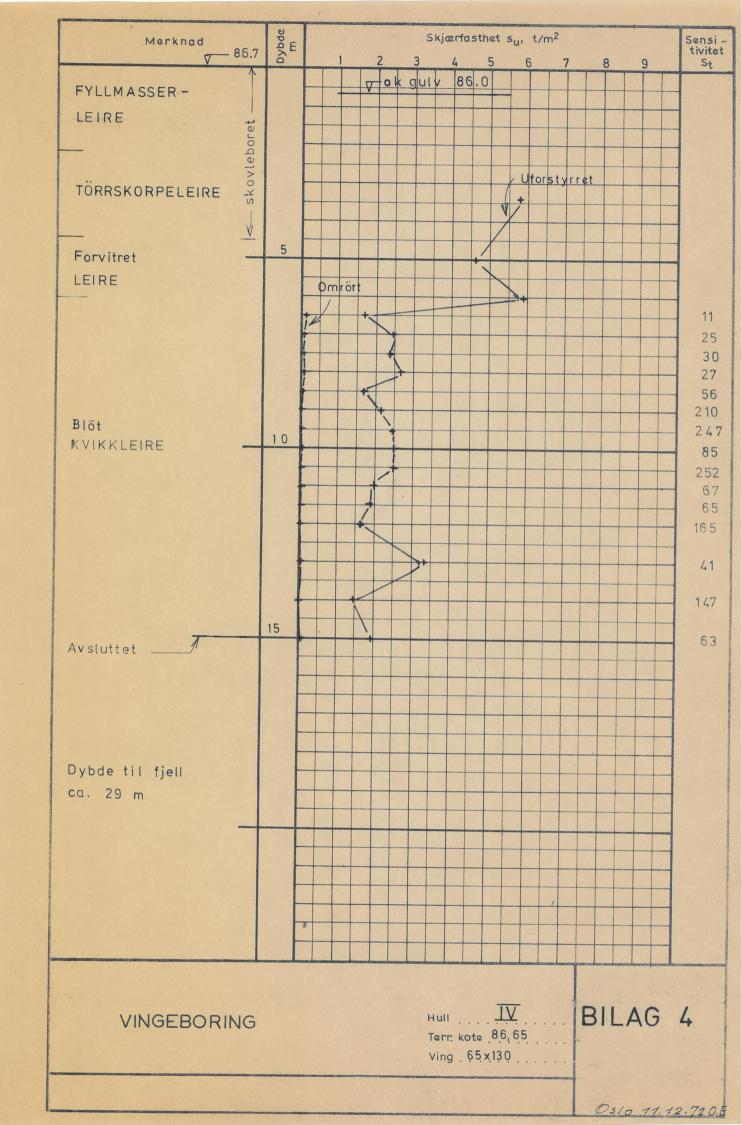

## NGI

O.ing. Eide v/NGIs arbeider

(Antagelig) Smalvollveien 61/63 (nabo til Nora fabrikker) 11.12.1972

Rapportnavn = " Fide"





## NORGES GEOTEKNISKE INSTITUTT

Forskningsveien 1 - Oslo 3 - Telefon 69 58 80

Deres brev

Vårt brev

Dato 22/1 - 74 HASTER

Siviling. A. Eggestad Jslo Kommune Geoteknisk kontor Kingosqt. 22

OSLO 4

Vedlagt oversendes 6 tegninger.

SENDES UTEN FØLGESKRIV

med takk for lånet

etter avtale

X

vennligst ring

til orientering

til godkjenning

til underskrift

til uttalelse

til direkte besvarelse kopi for Deres arkiv

kan beholdes

ønskes i retur

bes sendt til

Til U-arkivet.
Det er O. Eide poivat som
har forestått disse undersoldsene)

Underskrift

kjemanr. 009. Nov 59. 500 F



siemant 009 Nov 69 500 F



emant. 009, Nov 59, 500 FL.