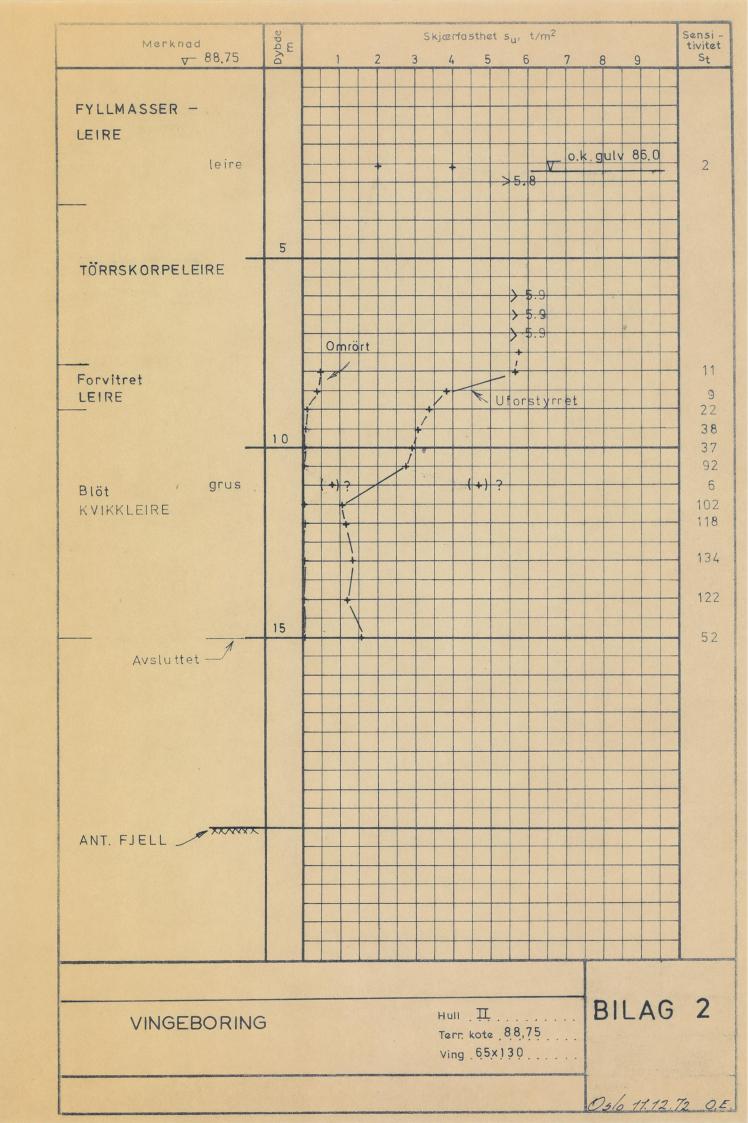

## NGI

O.ing. Eide v/NGIs arbeider

(Antagelig) Smalvollveien 61/63 (nabo til Nora fabrikker) 11.12.1972

Rapportnavn = " Fide"





## NORGES GEOTEKNISKE INSTITUTT

Forskningsveien 1 - Oslo 3 - Telefon 69 58 80

Deres brev

Vårt brev

Dato 22/1 - 74 HASTER

Siviling. A. Eggestad Jslo Kommune Geoteknisk kontor Kingosqt. 22

OSLO 4

Vedlagt oversendes 6 tegninger.

SENDES UTEN FØLGESKRIV

med takk for lånet

etter avtale

X

vennligst ring

til orientering

til godkjenning

til underskrift

til uttalelse

til direkte besvarelse kopi for Deres arkiv

kan beholdes

ønskes i retur

bes sendt til

Til U-arkivet.
Det er O. Eide poivat som
har forestått disse undersoldsene)

Underskrift

kjemanr. 009. Nov 59. 500 F



siemant 009 Nov 69 500 F



emant. 009, Nov 59, 500 FL.